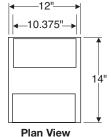

## Sliding Lid Model Deal Tray 1214-SL

Sliding Lid Deal Tray is designed for maximum protection against all hand guns, including the .44 Magnum. Stainless steel construction, lid slides forward to uncover open deal tray below. Unit mounts on counter top, with customer's window positioned across the top center ledge above the lid.

### Construction:

Stainless steel

# Tray inside dimension: 10.375" wide x 2.125" high