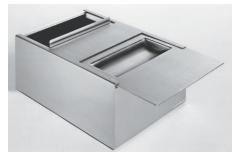

## Slide Top ST 1620

Slide Top serves both as deal tray and pass thru. Recessed deal tray in center of sliding lid moves forward or backward beneath the center ledge for transaction of currency and small items. Bulkier items can pass through the larger cavity below. Slide top is constructed of stainless steel. It can be mounted in wall opening or on counter, with window above center ledge.

### Construction:

Stainless steel

Level I bullet resistant