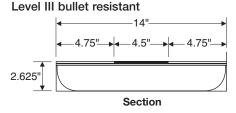

## Sliding Lid Model Deal Tray 1214-SL

Sliding Lid Deal Tray is designed for maximum protection against all hand guns, including the .44 Magnum. Stainless steel construction, lid slides forward to uncover open deal tray below. Unit mounts on counter top, with customer's window positioned across the top center ledge above the lid.

### Construction:

Stainless steel

# Tray inside dimension: 10.375" wide x 2.125" high