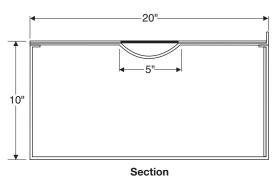

## Slide Top ST 1620

Slide Top serves both as deal tray and pass thru. Recessed deal tray in center of sliding lid moves forward or backward beneath the center ledge for transaction of currency and small items. Bulkier items can pass through the larger cavity below. Slide top is constructed of stainless steel. It can be mounted in wall opening or on counter, with window above center ledge.

### Construction:

Stainless steel

Level I bullet resistant