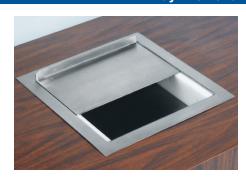

### Recessed Deal Tray with Sliding Lid RSL 1414

Stainless steel recessed deal tray unit mounts flush in counter top with window (by others) centered above. Sliding lid has full width flange across rear which acts as handle. The lid slides on solid bearings, forward or backward to uncover desired section of deal tray below. Lid offers extra protection and helps minimize heat or cooling loss.

#### Construction:

Stainless steel

### Tray accommodation:

Items up to 10.5" wide x 4" deep x 2" high

#### Overall Size:

14" wide x 14" deep x 2.5 high

### Counter top opening:

12.25" wide x 12.25" deep