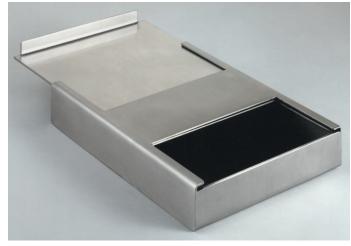

## Sliding Lid Model Deal Tray 1214-SL

Sliding Lid Deal Tray is designed for maximum protection against all hand guns, including the .44 Magnum. Stainless steel construction, lid slides forward to uncover open deal tray below. Unit mounts on counter top, with customer's window positioned across the top center ledge above the lid.

### Construction:

Stainless steel

# Tray inside dimension: 10.375" wide x 2.125" high