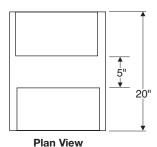

## Slide Top ST 1620

Slide Top serves both as deal tray and pass thru. Recessed deal tray in center of sliding lid moves forward or backward beneath the center ledge for transaction of currency and small items. Bulkier items can pass through the larger cavity below. Slide top is constructed of stainless steel. It can be mounted in wall opening or on counter, with window above center ledge.

### Construction:

Stainless steel

Level I bullet resistant