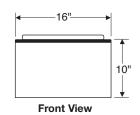

## Slide Top ST 1620

Slide Top serves both as deal tray and pass thru. Recessed deal tray in center of sliding lid moves forward or backward beneath the center ledge for transaction of currency and small items. Bulkier items can pass through the larger cavity below. Slide top is constructed of stainless steel. It can be mounted in wall opening or on counter, with window above center ledge.

### Construction:

Stainless steel

Level I bullet resistant