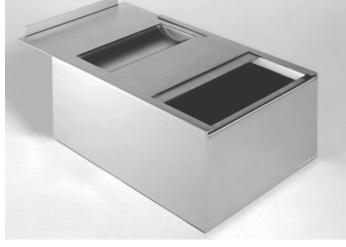

## Slide Top ST 1620

Slide Top serves both as deal tray and pass thru. Recessed deal tray in center of sliding lid moves forward or backward beneath the center ledge for transaction of currency and small items. Bulkier items can pass through the larger cavity below. Slide top is constructed of stainless steel. It can be mounted in wall opening or on counter, with window above center ledge.

### Construction:

Stainless steel

Level I bullet resistant