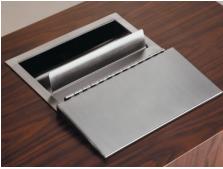

# **Recessed Deal Tray with Flip Lid FLR 1416**

Recessed Deal Tray with Flip Lid is designed for outdoor use. This stainless steel unit mounts in counter top opening below window. Slanted lid on customer's side of window helps keep inside of deal tray dry. Downward push on rear pull opens deal tray to customer. Unit can handle items as large as a cigarette carton.