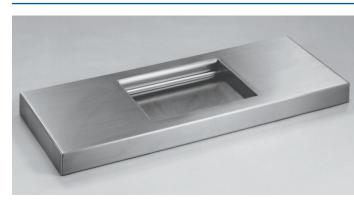

# **Stainless Steel Shelf**

Shelf mounts below window to allow transfer of smaller items in the built-in deal tray.

### Shelf Size:

12" deep x 2" high

#### **Deal Tray Size:**

11" wide x 8.25" deep x 1.5" high