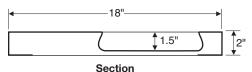

# **Stainless Steel Shelf**

Shelf is 18" deep x 2" high, providing a 7.5" deep writing surface in front of the built-in deal tray. Deal tray section is 11" wide x 8.25" deep x 1.5" high.

#### Construction:

Stainless steel

#### Shalf Siza

18" deep x 2" high, providing a 7.5" deep writing surface in front of the built-in deal tray.

## **Deal Tray Size:**

11" wide x 8.25" deep x 1.5" high