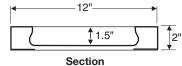

# **Stainless Steel Shelf**

Shelf mounts below window to allow transfer of smaller items in the built-in deal tray.

#### Construction:

Stainless steel

### Shelf Size:

12" deep x 2" high

#### **Deal Tray Size:**

11" wide x 8.25" deep x 1.5" high