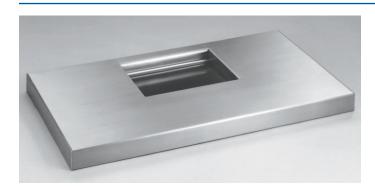

# **Recessed Deal Tray with Flip Lid FLR 1416**

Recessed Deal Tray with Flip Lid is designed for outdoor use. This stainless steel unit mounts in counter top opening below window. Slanted lid on customer's side of window helps keep inside of deal tray dry. Downward push on rear pull opens deal tray to customer. Unit can handle items as large as a cigarette carton.

#### Construction:

Stainless steel

# Counter top opening:

13" wide x 15" deep