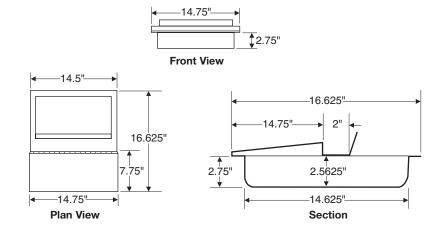

# Counter top opening:

13" wide x 15" deep

#### **Deal Tray Size:**

11" wide x 8.25" deep x 1.5" high