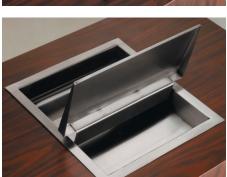

# **Recessed Deal Tray with Flip Lid FLR 1416**

Recessed Deal Tray with Flip Lid is designed for outdoor use. This stainless steel unit mounts in counter top opening below window. Slanted lid on customer's side of window helps keep inside of deal tray dry. Downward push on rear pull opens deal tray to customer. Unit can handle items as large as a cigarette carton.