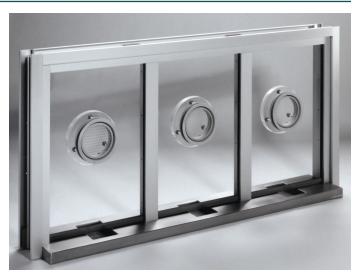

## **Exterior Service Window with Multi-Lites**

Exterior Service Window with Multi-Lites has adjustable aluminum clamp-on frame to fit walls 5" to 8.25" thick. Mullions divide window into two or more lites. Glazing is sealed into frame for weather tight installation. Draft-free circular talk thrus allow natural voice communication. Stainless steel shelf has recessed deal trays with closures.

### Construction:

Aluminum frame Stainless steel shelf

Bullet resistant glazing available: 1.25" acrylic Level I or 1.25" Lexgard Level III

|             | Overall Size of Unit | Wall Opening   |
|-------------|----------------------|----------------|
| Model       | Width x Height       | Width x Height |
| SWE-ML 7236 | 72" x 36"            | 69.75" x 35"   |
| SWE-ML 8436 | 84" x 36"            | 81.75″ x 35″   |
| SWE-ML 9636 | 96" x 36"            | 93.75" x 35"   |