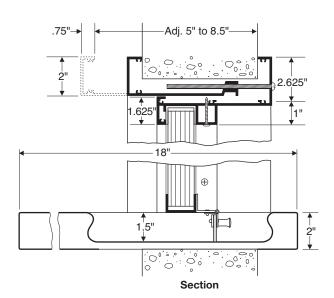

# **Exterior Service Window**

Exterior Service Window fits into rough wall opening and clamps onto wall. Adjustable extruded aluminum frame fits walls 5" to 8.5" thick. Window clamps in place with bolts positioned through back frame into threaded section of front frame. Glazing is sealed into the frame for weather tight installation. Stainless steel shelf has writing surface in front of built-in deal tray. Deal tray closure helps prevent drafts. Natural voice transmission is provided by the circular draft-free talk thru.

### Bullet resistant glazing available:

1.25" acrylic Level I or 1.25" Lexgard Level III

|          | Overall Size of Unit | Wall Opening   |
|----------|----------------------|----------------|
| Model    | Width x Height       | Width x Height |
| SWE 2436 | 24" x 36"            | 21.75" x 35"   |
| SWE 3036 | 30″ x 36″            | 27.75" x 35"   |
| SWE 3636 | 36″ x 36″            | 33.75″ x 35″   |
| SWE 2442 | 24" x 42"            | 21.75″ x 41″   |
| SWE 3042 | 30″ x 42″            | 27.75" x 41"   |
| SWE 3642 | 36" x 42"            | 33.75" x 41"   |
|          |                      |                |