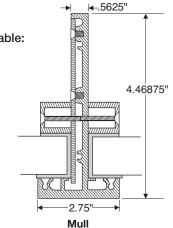

## **Exterior Service Window with Multi-Lites**

Exterior Service Window with Multi-Lites has adjustable aluminum clamp-on frame to fit walls 5" to 8.25" thick. Mullions divide window into two or more lites. Glazing is sealed into frame for weather tight installation. Draft-free circular talk thrus allow natural voice communication. Stainless steel shelf has recessed deal trays with closures.

### Construction:

Aluminum frame Stainless steel shelf

Bullet resistant glazing available: 1.25" acrylic Level I or 1.25" Lexgard Level III

|             | Overall Size of Unit | Wall Opening   |
|-------------|----------------------|----------------|
| Model       | Width x Height       | Width x Height |
| SWE-ML 7236 | 72" x 36"            | 69.75" x 35"   |
| SWE-ML 8436 | 84" x 36"            | 81.75″ x 35″   |
| SWE-ML 9636 | 96" x 36"            | 93.75" x 35"   |