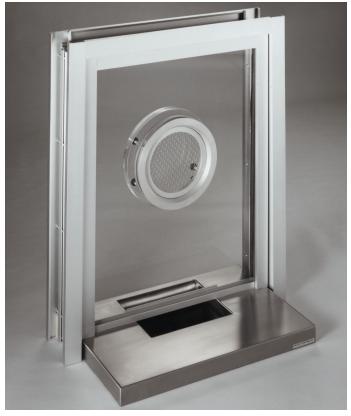

# **Exterior Service Window**

Exterior Service Window fits into rough wall opening and clamps onto wall. Adjustable extruded aluminum frame fits walls 5" to 8.5" thick. Window clamps in place with bolts positioned through back frame into threaded section of front frame. Glazing is sealed into the frame for weather tight installation. Stainless steel shelf has writing surface in front of built-in deal tray. Deal tray closure helps prevent drafts. Natural voice transmission is provided by the circular draft-free talk thru.

#### Construction:

Aluminum frame Stainless steel shelf