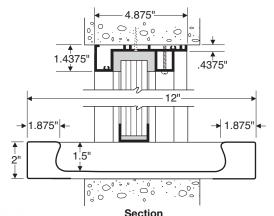

### **Exchange Window**

Exchange Window with natural voice transmission mounts into masonry opening or into bullet resistant reinforced stud wall. It can be made in single or multiple lites. The window frame is extruded aluminum and is fastened together with screws. Glazing material is held in place with rubber spacers which provide open space around side and top for natural voice transmission. Stainless steel shelf with built-in deal tray fits below window lite. Choice of bullet resistant glazing. Exchange window is for interior use only.

## **Exchange Vision Window**

Exchange Vision Window has natural voice transmission. This window is identical to Exchange Window above except the shelf is omitted and replaced with aluminum frame along bottom edge.