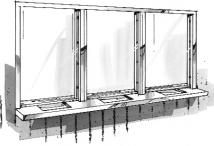

### **Exchange Window**

Exchange Window with natural voice transmission mounts into masonry opening or into bullet resistant reinforced stud wall. It can be made in single or multiple lites. The window frame is extruded aluminum and is fastened together with screws. Glazing material is held in place with rubber spacers which provide open space around side and top for natural voice transmission. Stainless steel shelf with built-in deal tray fits below window lite. Choice of bullet resistant glazing. Exchange window is for interior use only.

#### Construction:

Aluminum frame Stainless steel shelf

----

Exchange Window with Multi-lites available in custom sizes. Priced upon application.

|   | Model  | Width x Height | Model   | Width x Height |
|---|--------|----------------|---------|----------------|
| X | W 2430 | 24" x 30"      | XW 2436 | 24" x 36"      |
| X | W 3030 | 30" x 30"      | XW 3036 | 30" x 36"      |
| X | W 3630 | 36" x 30"      | XW 3636 | 36" x 36"      |
|   |        |                | XW 4836 | 48" x 36"      |
|   |        |                | XW 6036 | 60" x 36"      |
|   |        |                | XW 7236 | 72″ x 36″      |