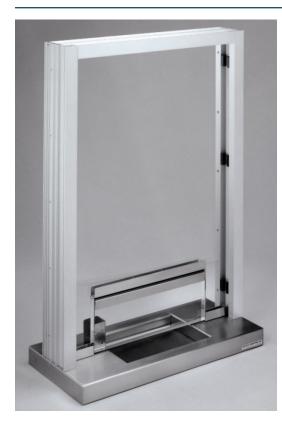

## **Exchange Window with Hinged Panel**

Exchange window with natural voice transmission has hinged panel which swings up for transfer of larger items. Stainless steel shelf with integral deal tray fits below window. This model for interior use only.

Note: GLASS IS NOT AVAILABLE for Exchange Window with Hinged Panel.

Construction: Aluminum frame Stainless steel shelf

Hinged panel size: 15" wide x 6" high

Bullet resistant glazing available: 1.25" acrylic Level I or 1.25" Lexgard Level III

Lock detail: Channel shaped pull protects against tampering with slide bolt lock.

| Model      | Width x Height |
|------------|----------------|
| XW-HP 2430 | 24″ x 30″      |
| XW-HP 3030 | 30″ x 30″      |
| XW-HP 3630 | 36″ x 30″      |
| XW-HP 2436 | 24″ x 36″      |
| XW-HP 3036 | 30″ x 36″      |
| XW-HP 3636 | 36″ x 36″      |