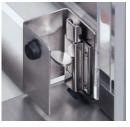

Lock detail: Channel shaped pull protects against tampering with slide bolt lock.

| Model      | Width x Height |
|------------|----------------|
| XW-HP 2430 | 24″ x 30″      |
| XW-HP 3030 | 30″ x 30″      |
| XW-HP 3630 | 36″ x 30″      |
| XW-HP 2436 | 24″ x 36″      |
| XW-HP 3036 | 30″ x 36″      |
| XW-HP 3636 | 36″ x 36″      |