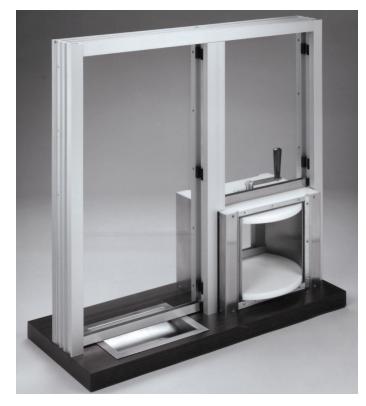

## **Exchange Window with Lazy Susan**

This double lite window unit is for interior use only. Window has natural voice transmission inside aluminum frame. Deal tray is provided for currency transactions while Lazy Susan\* pass thru handles larger items for transfer. Choice of plastic laminate on shelf.

Choice of glazing.

Specify frame finish: Clear or dark bronze anodized aluminum

Construction: Aluminum frame Stainless steel shelf

Overall size: 36<sup>"</sup> wide x 36<sup>"</sup> high Other sizes available

\*Lazy Susan is described in further detail on page 3 of this catalog.