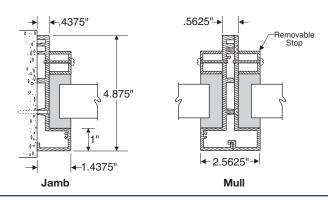

Choice of glazing.

Specify frame finish: Clear or dark bronze anodized aluminum

Construction: Aluminum frame Stainless steel shelf

Overall size: 36<sup>"</sup> wide x 36<sup>"</sup> high Other sizes available