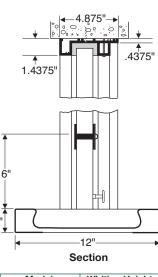

Lock detail: Channel shaped pull protects against tampering with slide bolt lock.

| Model      | Width x Height |
|------------|----------------|
| XW-HP 2430 | 24″ x 30″      |
| XW-HP 3030 | 30″ x 30″      |
| XW-HP 3630 | 36″ x 30″      |
| XW-HP 2436 | 24″ x 36″      |
| XW-HP 3036 | 30″ x 36″      |
| XW-HP 3636 | 36″ x 36″      |