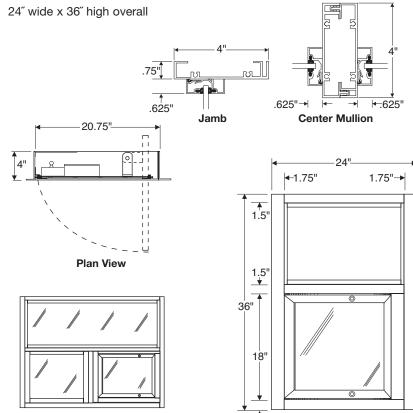

# Flip Window with Transom (Non-Bullet Resistant)

For new construction or retrofit, this unit can replace moveable section of existing sliding window, reducing the size of the window which opens to the customer. Custom sizes and configurations available upon application.

#### Standard size:

Illustration of Flip Window with transom shown between two side lites.

24

Example of Flip Window

**Front View**