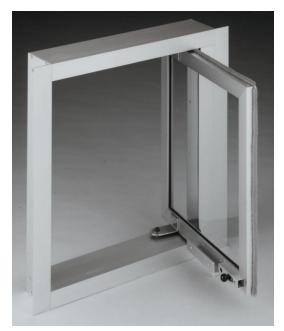

## Flip Window (Non-Bullet Resistant)

The Flip Window is designed to allow less entry of outside air into the building than normal sliding window. The window pivots for easy opening and closing. When open the front edge of window extends out only 8.5" from sill. Flip window mounts between mullions for retrofit.

Choice of glazing .25" Lexan or .25" tempered glass. The window locks with spring loaded dead bolt and has brush type weatherstrip.

#### Standard size:

21.75" wide x 21" high overall with a clear opening of 15.5" x 17.5" high Custom sizes are available