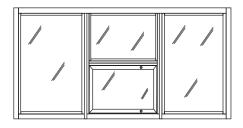

# Flip Window with Transom (Non-Bullet Resistant)

For new construction or retrofit, this unit can replace moveable section of existing sliding window, reducing the size of the window which opens to the customer. Custom sizes and configurations available upon application.

#### Standard size:

Illustration of Flip Window with transom shown between two side lites.

24

Example of Flip Window

**Front View**