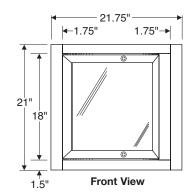

#### Standard size:

21.75" wide x 21" high overall with a clear opening of 15.5" x 17.5" high Custom sizes are available