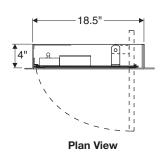

## Flip Window (Non-Bullet Resistant)

The Flip Window is designed to allow less entry of outside air into the building than normal sliding window. The window pivots for easy opening and closing. When open the front edge of window extends out only 8.5" from sill. Flip window mounts between mullions for retrofit.

#### Standard size:

21.75" wide x 21" high overall with a clear opening of 15.5" x 17.5" high Custom sizes are available