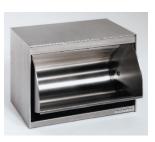

### **Pass Hopper with Flange**

All stainless steel Pass Hopper mounts on counter top, in wall or window opening. Hopper pivots outward for customer access, then in opposite direction for operator access. Only one moving part allows virtually maintenance free service. Pass Hopper is equipped with weatherstrip for exterior use. Standard models provide Level I bullet resistant protection. Level III protection is an extra option.

Pass Hopper is available with stationary exterior flange and loose adjustable flange for rear side on all models.

Construction:

stainless steel

Level I or III bullet resistant