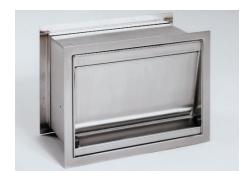

### **Pass Hopper with Flange**

All stainless steel Pass Hopper mounts on counter top, in wall or window opening. Hopper pivots outward for customer access, then in opposite direction for operator access. Only one moving part allows virtually maintenance free service. Pass Hopper is equipped with weatherstrip for exterior use. Standard models provide Level I bullet resistant protection. Level III protection is an extra option.

Pass Hopper is available with stationary exterior flange and loose adjustable flange for rear side on all models.

Construction:

stainless steel

Level I or III bullet resistant