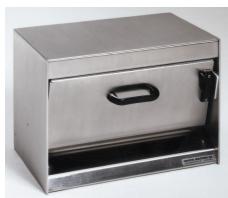

### **Pass Hopper PHE-2**

Largest pass Hopper provides ample capacity for larger bulky items. Equipped with stainless steel handle and round turn latch