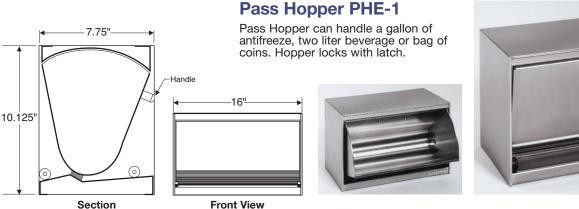

## **Pass Hopper PHE-3**

Pass Hopper can accommodate a three liter beverage or gallon of milk.