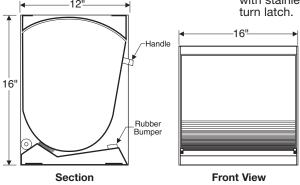

### **Pass Hopper PHE-2**

Largest pass Hopper provides ample capacity for larger bulky items. Equipped with stainless steel handle and round turn latch