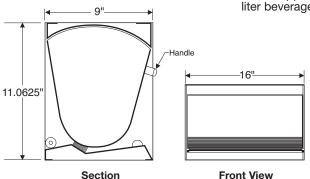

## **Pass Hopper PHE-3**

Pass Hopper can accommodate a three liter beverage or gallon of milk.