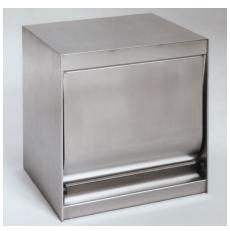

### **Pass Hopper PHE-2**

Largest pass Hopper provides ample capacity for larger bulky items. Equipped with stainless steel handle and round turn latch