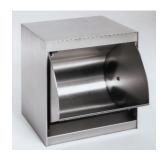

### **Pass Hopper with Flange**

All stainless steel Pass Hopper mounts on counter top, in wall or window opening. Hopper pivots outward for customer access, then in opposite direction for operator access. Only one moving part allows virtually maintenance free service. Pass Hopper is equipped with weatherstrip for exterior use. Standard models provide Level I bullet resistant protection. Level III protection is an extra option.

Pass Hopper is available with stationary exterior flange and loose adjustable flange for rear side on all models.

Construction:

stainless steel

Level I or III bullet resistant