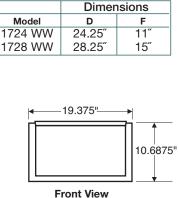

# 1724-WW and 1728-WW Transaction Drawers

WW Series Transaction Drawers are designed with exterior walk-up service in mind. It has an extra deep stainless steel hood which enables it to fit thicker walls. The Lexan lid prevents direct entry from outside air while allowing clear view of drawer interior. Drawer movement is controlled by a large aluminum handle on rear. Front of unit is stainless steel. Easy operation is allowed by smooth running ball bearing extension slides.

#### Construction:

Stainless steel hood and front panel

Creative Industries • 1024 Western Drive • Indianapolis, IN 46241 • www.creativeind.com • 317-248-1102 • Fax 317-247-4953