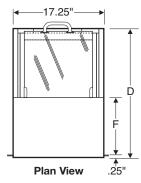

# 1724-WW and 1728-WW Transaction Drawers

WW Series Transaction Drawers are designed with exterior walk-up service in mind. It has an extra deep stainless steel hood which enables it to fit thicker walls. The Lexan lid prevents direct entry from outside air while allowing clear view of drawer interior. Drawer movement is controlled by a large aluminum handle on rear. Front of unit is stainless steel. Easy operation is allowed by smooth running ball bearing extension slides.

#### Construction:

Stainless steel hood and front panel

Creative Industries • 1024 Western Drive • Indianapolis, IN 46241 • www.creativeind.com • 317-248-1102 • Fax 317-247-4953