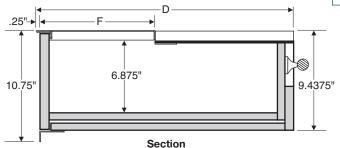

# 1724-WW and 1728-WW Transaction Drawers

WW Series Transaction Drawers are designed with exterior walk-up service in mind. It has an extra deep stainless steel hood which enables it to fit thicker walls. The Lexan lid prevents direct entry from outside air while allowing clear view of drawer interior. Drawer movement is controlled by a large aluminum handle on rear. Front of unit is stainless steel. Easy operation is allowed by smooth running ball bearing extension slides.

Drawer is furnished with bill clip and brush type coin pad and locks with drop bolt through bottom of drawer into housing.

#### Construction:

Stainless steel hood and front panel

Creative Industries • 1024 Western Drive • Indianapolis, IN 46241 • www.creativeind.com • 317-248-1102 • Fax 317-247-4953