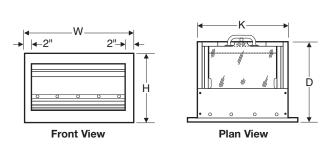

#### Construction:

Drawer unit: aluminum frame, stainless steel hood, bullet resistant plastic

|       | Overall Size |         |         |        |          |     | Inside Drawer Dimensions |         |         | Wall Opening    |
|-------|--------------|---------|---------|--------|----------|-----|--------------------------|---------|---------|-----------------|
| Model | W            | н       | D       | F      | G        | κ   | Width                    | Height  | Depth   | Width x Height  |
| 1715A | 20.875″      | 13.125″ | 15″     | 6.25″  | 9.4375″  | 17″ | 12.75″                   | 5.25″   | 12.375″ | 17.5″ x 9.625″  |
| 1818A | 21.875″      | 15.625″ | 18″     | 7.625″ | 11.6875″ | 18″ | 13.75″                   | 7.5″    | 15.375″ | 18.5″ x 12″     |
| 1824A | 21.875″      | 18.75″  | 24″     | 10.75″ | 14.8125″ | 18″ | 13.75″                   | 10.625″ | 21.375″ | 18.5″ x 15.125″ |
| 2725A | 30.875″      | 14.75″  | 24.75″  | 11.25″ | 11.3125″ | 27″ | 22.75″                   | 7.375″  | 22.125″ | 27.5″ x 11.625″ |
| 1224A | 15.875″      | 15.875″ | 24.125″ | 8.25″  | 12″      | 12″ | 8″                       | 8″      | 21″     | 12.5″ x 12.5″   |