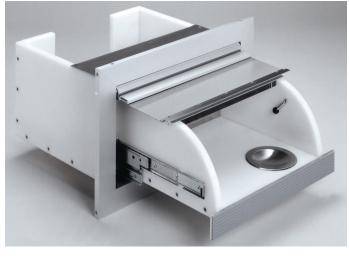

### A Series Transaction Drawers

A Series Transaction Drawers are weather resistant as well as bullet resistant. The front stainless steel panel pivots upward as drawer moves outward. Drawer movement is provided by smooth extension slides. It locks with drop bolt. Lexan lid stays closed as drawer is extended.

#### Construction:

Drawer unit: aluminum frame, stainless steel hood, bullet resistant plastic

|       | Overall Size |         |         |        |          |     | Inside Drawer Dimensions |         |         | Wall Opening    |
|-------|--------------|---------|---------|--------|----------|-----|--------------------------|---------|---------|-----------------|
| Model | W            | н       | D       | F      | G        | κ   | Width                    | Height  | Depth   | Width x Height  |
| 1715A | 20.875″      | 13.125″ | 15″     | 6.25″  | 9.4375″  | 17″ | 12.75″                   | 5.25″   | 12.375″ | 17.5″ x 9.625″  |
| 1818A | 21.875″      | 15.625″ | 18″     | 7.625″ | 11.6875″ | 18″ | 13.75″                   | 7.5″    | 15.375″ | 18.5″ x 12″     |
| 1824A | 21.875″      | 18.75″  | 24″     | 10.75″ | 14.8125″ | 18″ | 13.75″                   | 10.625″ | 21.375″ | 18.5″ x 15.125″ |
| 2725A | 30.875″      | 14.75″  | 24.75″  | 11.25″ | 11.3125″ | 27″ | 22.75″                   | 7.375″  | 22.125″ | 27.5″ x 11.625″ |
| 1224A | 15.875″      | 15.875″ | 24.125″ | 8.25″  | 12″      | 12″ | 8″                       | 8″      | 21″     | 12.5″ x 12.5″   |