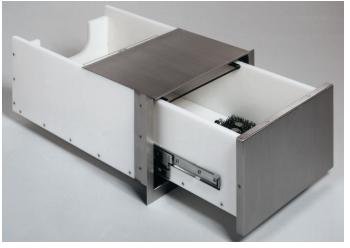

# 1724-WW and 1728-WW Transaction Drawers

WW Series Transaction Drawers are designed with exterior walk-up service in mind. It has an extra deep stainless steel hood which enables it to fit thicker walls. The Lexan lid prevents direct entry from outside air while allowing clear view of drawer interior. Drawer movement is controlled by a large aluminum handle on rear. Front of unit is stainless steel. Easy operation is allowed by smooth running ball bearing extension slides.

Drawer is furnished with bill clip and brush type coin pad and locks with drop bolt through bottom of drawer into housing.

#### Construction:

Stainless steel hood and front panel

Creative Industries • 1024 Western Drive • Indianapolis, IN 46241 • www.creativeind.com • 317-248-1102 • Fax 317-247-4953