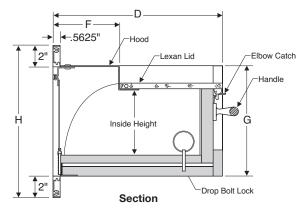

#### Construction:

Drawer unit: aluminum frame, stainless steel hood, bullet resistant plastic

|       | Overall Size |         |         |        |          |     | Inside Drawer Dimensions |         |         | Wall Opening    |
|-------|--------------|---------|---------|--------|----------|-----|--------------------------|---------|---------|-----------------|
| Model | W            | н       | D       | F      | G        | κ   | Width                    | Height  | Depth   | Width x Height  |
| 1715A | 20.875″      | 13.125″ | 15″     | 6.25″  | 9.4375″  | 17″ | 12.75″                   | 5.25″   | 12.375″ | 17.5″ x 9.625″  |
| 1818A | 21.875″      | 15.625″ | 18″     | 7.625″ | 11.6875″ | 18″ | 13.75″                   | 7.5″    | 15.375″ | 18.5″ x 12″     |
| 1824A | 21.875″      | 18.75″  | 24″     | 10.75″ | 14.8125″ | 18″ | 13.75″                   | 10.625″ | 21.375″ | 18.5″ x 15.125″ |
| 2725A | 30.875″      | 14.75″  | 24.75″  | 11.25″ | 11.3125″ | 27″ | 22.75″                   | 7.375″  | 22.125″ | 27.5″ x 11.625″ |
| 1224A | 15.875″      | 15.875″ | 24.125″ | 8.25″  | 12″      | 12″ | 8″                       | 8″      | 21″     | 12.5″ x 12.5″   |

# 1724-WW and 1728-WW Transaction Drawers

WW Series Transaction Drawers are designed with exterior walk-up service in mind. It has an extra deep stainless steel hood which enables it to fit thicker walls. The Lexan lid prevents direct entry from outside air while allowing clear view of drawer interior. Drawer movement is controlled by a large aluminum handle on rear. Front of unit is stainless steel. Easy operation is allowed by smooth running ball bearing extension slides.